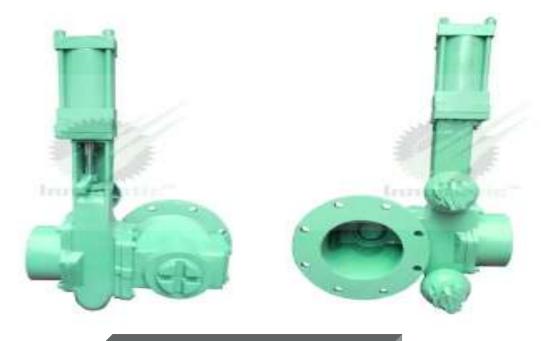

## ASH INTAKE VALVE / MATERIAL HANDLING VALVE MHV

<u>Ash intake valve</u> Used to intake ash form hopper into a vacuum conveying system. An ash intake valve mounts directly below the hopper outlets. The modular design allows the same valve to be used regardless of hopper outlet or conveying line size. The ash intake valve is cylinder operated with a manual override feature .which allows for local operation of the valve without applying electric power to the system.

Size : up to 300 NB conveying line with custom end connection & adopters

## **Applications :**

- Cement plants
- Power plants
- Ash handling systems